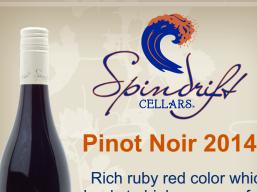

Rich ruby red color which leads to high aromas of red fruit, cherry, earthy and toasty notes. Big cherry flavors with some oak, sweet tannins, bright acidity and lingering finish.

spindrifteellars.com

Rich ruby red color which leads to high aromas of red fruit, cherry, earthy and toasty notes. Big cherry flavors with some oak, sweet tannins, bright acidity and lingering finish.

spindriftcellars.com

Rich ruby red color which leads to high aromas of red fruit, cherry, earthy and toasty notes. Big cherry flavors with some oak, sweet tannins, bright acidity and lingering finish.

spindrifteellars.com