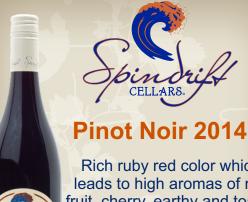

## **Pinot Noir 2014**

Rich ruby red color which leads to high aromas of red fruit, cherry, earthy and toasty notes. Big cherry flavors with some oak, sweet tannins, bright acidity and lingering finish.

spindrifteellars.com

Rich ruby red color which leads to high aromas of red fruit, cherry, earthy and toasty notes. Big cherry flavors with some oak, sweet tannins, bright acidity and lingering finish.

spindrifteellars.com